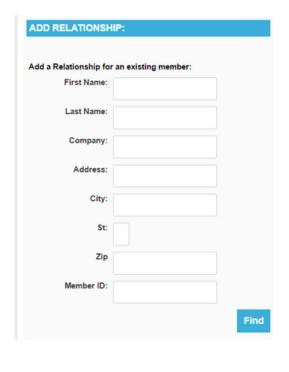

**Advanced Relationships:** Track household giving, search and run reports, and set up a mail merge to do thank you notes - one per household with no headaches.

**Form Builder:** Easily create new web forms or edit your existing ones from right inside your Databank. No HTML knowledge required.