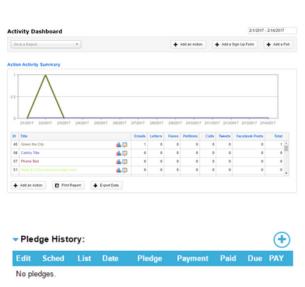

## **Configurable features include:**

**Core Databank Platform:** As the foundation of our product, it is the database that tracks all information and activity about your constituents and communication with them, including advanced search features for segmenting and running reports.