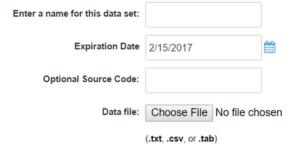

## Additional features include:

Bundle Data Entry & Self-Service
Upload Tools: Worksheet style pages
allow for entering multiple new records
or contributions on one page, while
flagging possible duplicates
Automatically import lists temporarily or
permanently into your Databank.