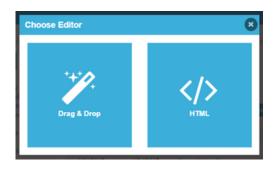

**PowerMail:** Our email marketing software is fully integrated, which means you have one master email database with all your contact information, communication and responses. Use our Drag and Drop Editor for simple, appealing emails, or design your own from scratch with our HTML Editor. Also includes tools for A/B testing.